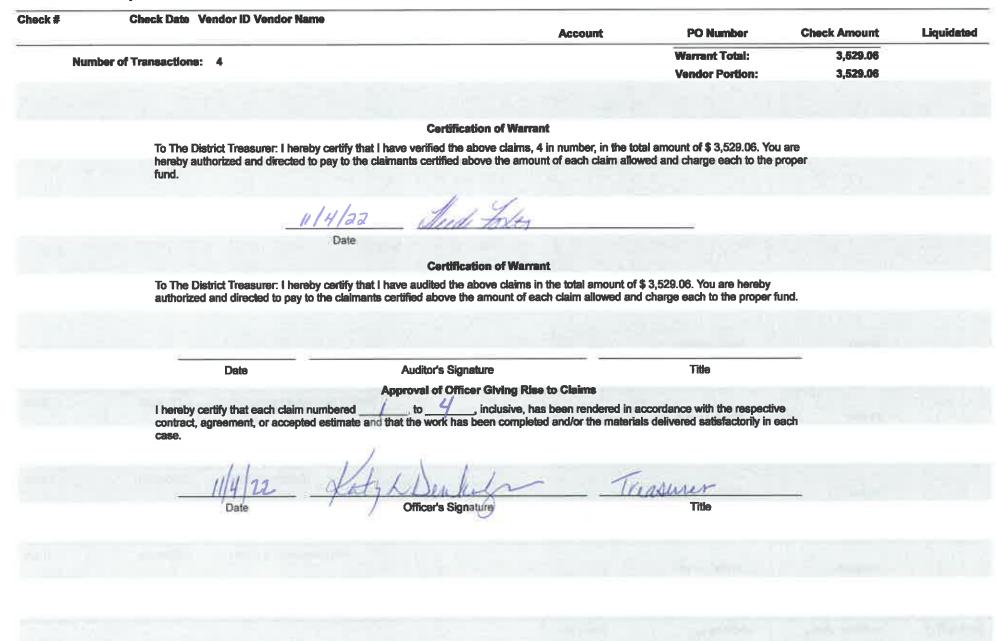

# <u># 23-004 – October 2022</u>

To: DeRuyter Central School 711 Railroad Street DeRuyter, NY 13052

| Date     | Total Hours | Type of Audit | Rate        | Total    |     |
|----------|-------------|---------------|-------------|----------|-----|
| 10/4/22  | 3           | AP/BOE        | \$17.00/Hr. | \$ 5100  |     |
| 10/11/22 | 2           | AP PR         | \$17.00/Hr. | \$ 34.00 | -   |
| 10/19/22 | 31/2        | AP            | \$17.00/Hr. | \$ 59.50 | -   |
| 10/25/22 | 21/4        | HP/PR         | \$17.00/Hr. | 38.25    | ~   |
|          |             |               | \$17.00/Hr. |          |     |
|          |             |               | \$17.00/Hr. |          |     |
|          |             |               | \$17.00/Hr. |          |     |
|          |             |               | ſ           | /        | 770 |

Total this Claim  $182.7^{3}$ 

Signature: Claims Auditor

Signature: District Treasure

Date of Approval of Board of Education 11 - 9 - 22

10 25 22 Date

026 Date

District Clerk\_

|                                                                                                                                                                                                     | For the Period July 1,          |                                                                      |             |                        |
|-----------------------------------------------------------------------------------------------------------------------------------------------------------------------------------------------------|---------------------------------|----------------------------------------------------------------------|-------------|------------------------|
| Total available balance as reported at the end                                                                                                                                                      | of preceding period             | oney Market Acc                                                      | :<br>\$0.00 | <b>\$</b> 2,232,300.11 |
| RECEIPTS DURING MONTH<br>(with breakdown of source including full amount or<br>Date Source<br>7/29/2022 Interest earned<br>8/31/2022 Interest earned<br>9/30/2022 Interest earned<br>Total Receipts | f all short term loans)         | <u>Amount</u><br>\$189.59<br>\$189.61<br>\$183.51<br><b>\$562.71</b> |             |                        |
| _                                                                                                                                                                                                   |                                 | <b>QUOLIT</b>                                                        |             |                        |
| Total Receipts, including balance                                                                                                                                                                   |                                 |                                                                      |             | \$2,232,862.82         |
| DISBURSEMENTS MADE DURING MONTH<br>Total Checks                                                                                                                                                     |                                 |                                                                      |             |                        |
| (Total amount of checks issued and                                                                                                                                                                  | debit charges)                  | \$0.00                                                               |             |                        |
| Cash Balance as shown by                                                                                                                                                                            | records                         |                                                                      |             | \$2,232,862.82         |
| RECONCILIATION WITH BANK STATEMENT                                                                                                                                                                  |                                 |                                                                      |             |                        |
| Balance as given on bank statement, end of month                                                                                                                                                    | h                               | \$2,232,862.82                                                       |             |                        |
| Less total of outstanding Checks(see attached)                                                                                                                                                      |                                 | \$0.00                                                               |             |                        |
| Net Balance in Bank                                                                                                                                                                                 | -deposited funds in treasurer's | · ·                                                                  |             |                        |
| *Amount of receipts non-deposited (add)<br>Date Source                                                                                                                                              | Amount                          | \$0.00                                                               |             |                        |
| То                                                                                                                                                                                                  | <b>tal:</b> 0.00                |                                                                      |             |                        |